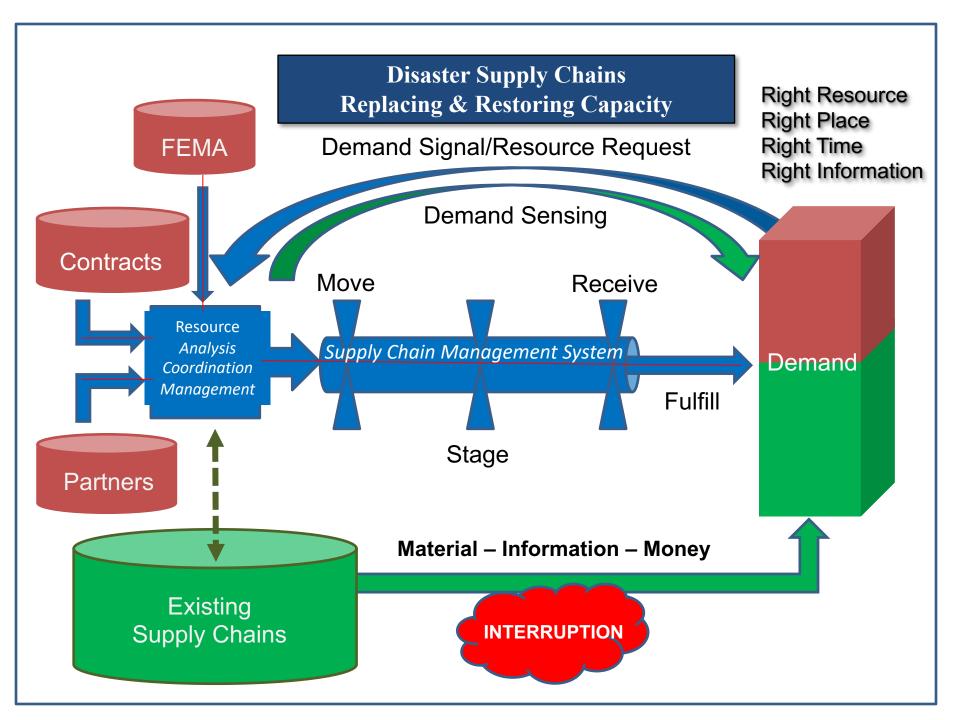

## Disasters & Supply Chains BUSINESS RESILIENCE Market Driven – Government Enabled

State/Territory/Tribe

Alignment

Business Federal &

Volunteer

**Detect** 

**Prevent** 

## **Pre-Disaster**

- Operational Partnerships
- Systems & Plans
- Risk Management

First, Do No Harm Enable
Business
Restoration

**Strategic** 

Alignment of

Independent

**Capabilities** 

Recovery

Community Lifeline Stabilization

Respond

## **Unity of Effort**

- Systems & Interdependencies
- Coordination

https://www.fema.gov/nbeochttps://www.fema.gov/industry-liaison-program